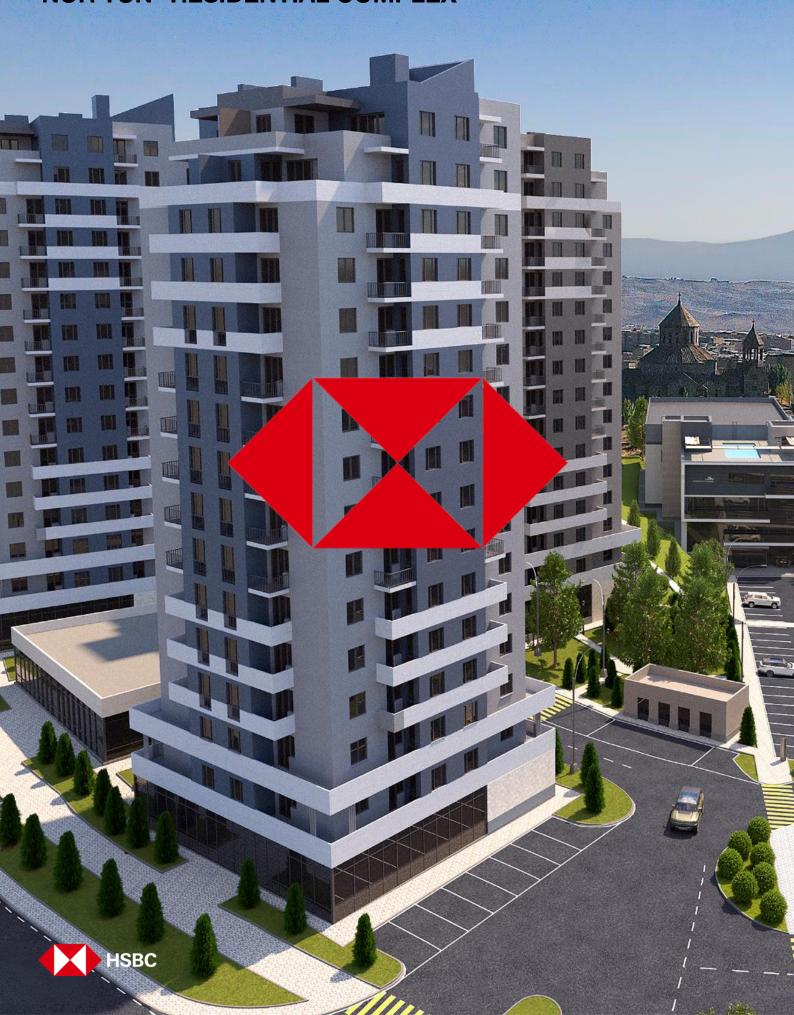

# MORTGAGE LOAN SPECIAL OFFER FOR APARTMENTS FROM "NOR TUN" RESIDENTIAL COMPLEX

HSBC Bank Armenia is currently offering competitive lending terms on an attractive new-build "Nor Tun" residential complex located at Nor Nork district.

## **About Residential Complex**

The residential complex is located at the highest point of Yerevan, in the 5th block of Nor Nork, in 9/3 Mikoyan Street next to St. Sargis Church. The complex is equipped with the following amenities:

- green area of 1400 sqm
- playgrounds
- sport grounds
- leisure corners
- tennis court
- view of Ararat and Aragats from almost all appartments
- sport complex
- indoor and outdoor pools

### Appartments will be provided with:

- divided interior walls
- flattened floor and installed windows
- availability of electricity, water supply and drainage nodes
- individual gasification, dividing points on each floor